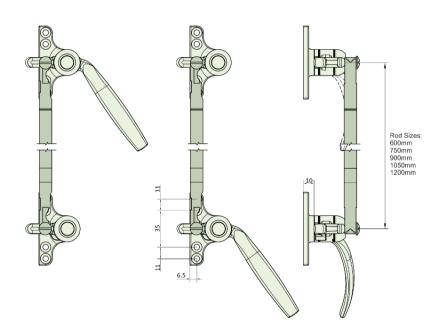

## **B158 Curved Classic Handle Duplex 4-Hole Backplate Night Vent Facility**

## PRODUCT FEATURES & TECHNICAL INFORMATION

- A Duplex window handle that gives 2 locking points operated from the single handle, use with B646 connecting rods available in 5 sizes.
- Use for inward opening windows above 1300mm or where access to a single cockspur handle becomes difficult and/or when night vent option required
- Non locking and outward opening variations available
- Suites with the standard range of window handle and Triplex handles
- Backplate can be replaced with a 2-hole version (screw or rivet)
- Suitable for M5 countersunk fixing screws
- Available in several finishes or matching RAL finish on request
- Complimentary B375 pegstay available in 2 sizes for standard window opening
- Complimentary door handles and escutcheons available for suited look