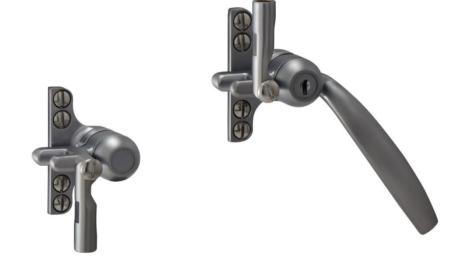

## **B158 Curved Classic Handle Duplex 4-Hole Backplate Night Vent Facility**

## PRODUCT FEATURES & TECHNICAL INFORMATION

- A Duplex window handle that gives 2 locking points operated from the single handle, use with B646 connecting rods available in 5 sizes.
- Use for inward opening windows above 1300mm or where access to a single cockspur handle becomes difficult and/or when night vent option required
- Non locking and outward opening variations available
- Suites with the standard range of window handle and Triplex handles
- Backplate can be replaced with a 2-hole version (screw or rivet)
- Suitable for M5 countersunk fixing screws
- Available in several finishes or matching RAL finish on request
- Complimentary B375 pegstay available in 2 sizes for standard window opening
- Complimentary door handles and escutcheons available for suited look